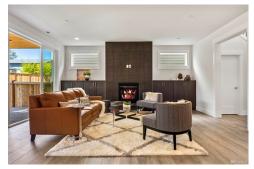

## \$775,000

Local builder, Tru-North Home Builders, present open concept living in the desirable neighborhood of Lost Creek. Vaulted entry, guest suite on main w/adjacent 3/4 BA or home office space. Formal dining room w/glass doors to covered outdoor living w/gas fireplace. Spacious kitchen with walk in butlers pantry, SS appliances and large kitchen island. Upstairs features double door entry to primary suite with 5 piece bath including oversized soak tub & 2 separate walk-in closets. 3 additional bedrooms plus bonus room w/double door entry. Additional full bath and utility room on upper level. 3 car garage with partially fenced back yard. Photos are not of actual home but of same floor plan. Time to pick selections!