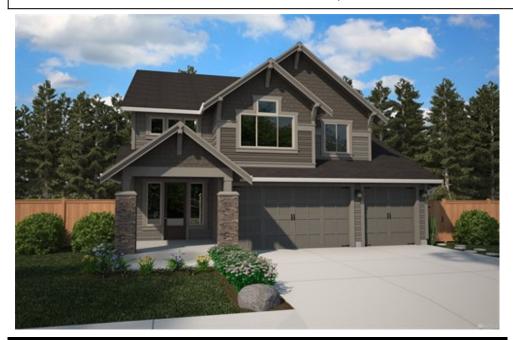

## \$775,000

Local builder, Tru-North Home Builders, present open concept living in the desirable neighborhood of Lost Creek. Vaulted entry, guest suite on main w/adjacent 3/4 BA or home office space. Formal dining room w/glass doors to covered outdoor living w/gas fireplace. Spacious kitchen with walk in butlers pantry, SS appliances and large kitchen island. Upstairs features double door entry to primary suite with 5 piece bath including oversized soak tub & 2 separate walk-in closets. 3 additional bedrooms plus bonus room w/double door entry. Additional full bath and utility room on upper level. 3 car garage with partially fenced back yard. Photos are not of actual home but of same floor plan. Time to pick selections!