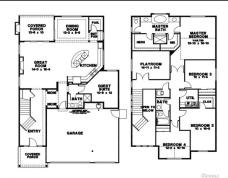

## 11110 209th St Ct E, Graham, WA 98338

- » Beds: 4 | Baths: 2 Half, 1 Three-Quarter
- » MLS #: 2004209
- » Single Family  $\mid$  3,006 ft<sup>2</sup>  $\mid$  Lot: 11,500 ft<sup>2</sup>
- » Open concept living in the desirable neighborhood of Lost Creek.
- » Grand vaulted entry space and flex or guest suite on main w/adjacent 3/4 BA.
- » More Info: 11110209thStCtE.IsForSale.com

## \$775,000

Local builder, Tru-North Home Builders, present open concept living in the desirable neighborhood of Lost Creek. Vaulted entry, guest suite on main w/adjacent 3/4 BA or home office space. Formal dining room w/glass doors to covered outdoor living w/gas fireplace. Spacious kitchen with walk in butlers pantry, SS appliances and large kitchen island. Upstairs features double door entry to primary suite with 5 piece bath including oversized soak tub & 2 separate walk-in closets. 3 additional bedrooms plus bonus room w/double door entry. Additional full bath and utility room on upper level. 3 car garage with partially fenced back yard. Photos are not of actual home but of same floor plan. Time to pick selections!